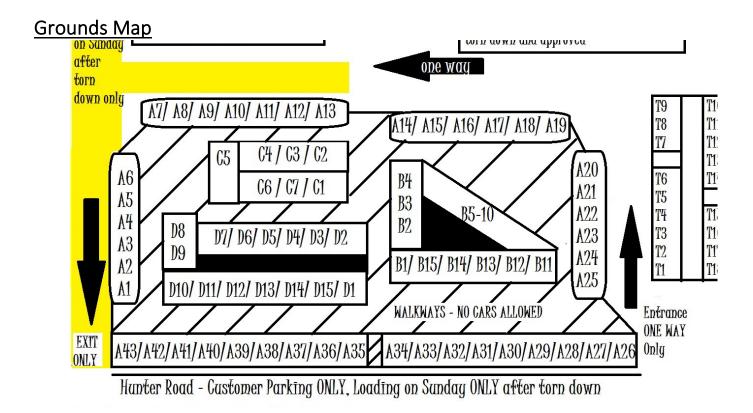

| , D10, D8 |
|-----------|
|           |
|           |
|           |
|           |
|           |
|           |

Non-Permanent spaces please wait to send payment until space is assigned.

**Booth Fee Due:** Vendors must confirm participation by reserving their space each month. Vendors will be invoiced thru Quickbooks where you can pay via your bank account information (1% fee) or pay by check for the following month on market weekend to the coordinator <u>between 3:00 & 4:45 on Sunday at the tables</u> in front of the coffee shop. Please note <u>the booth number and month of participation on the check;</u> You may send in all checks for the year postdated to the 1<sup>st</sup> of the month of each show. <u>No space will be held without payment, payment is due by the 1<sup>st</sup> of the month late fees will apply for past due invoices</u>. New applicants may wait to submit payment until after they are approved, and space is assigned. <u>Permanent Vendors may only miss <u>one month</u> in advance and retain their vendor space. You must participate 3 months in a row in the same space to be considered a permanent vendor. Make Checks out to GMA; Put your Booth Number on the Memo Line and mail with app.</u>

Set Up: Set up is Fridays from 10.30-1.30 or Saturdays from 7.30-9. New Vendors must set up during designated times. When setting up you can park on Hunter Road or around the semi circle for up to 30 minutes. No vendor of the Gruene Market Days will be allowed to unload in Adobe Verde's half of the semi-circle or parking spaces after the restaurant opens at 11 a.m. on Friday or on Saturday after 9 a.m. If you are setting up between the hours of 11am-10pm on Friday you must park on Hunter Road or on the 1<sup>st</sup> ½ of the semi circle to unload there is NO UNLOADING from any of the Adobe Verde Spaces while the restaurant is open. PLEASE USE WEIGHTS TO SECURE YOUR CANOPY INSTEAD OF STAKES. New vendors MUST begin setting up during setup hours, regular vendors can set up any time after 9am Friday. If you are unsure of your booth space location call – 830 832-1721. I am on the grounds during setup times. All vendors must be set up by <u>9am Saturday!</u>

**Tear Down**: Is not before 5pm on Sunday. NO VENDOR may pull their vehicle up to any parking space on Hunter Road or around the semi circle until after they are completely torn down and ready to load. Follow the instructions of the Sheriffs officer and coordinator we are here to try to prevent congestion and to get everyone out as quickly and safely as possible.

- New Applications are required at the beginning of each year by every vendor.
- By checking the months, you intend to attend does not guarantee you a space. Payment, Booth Availability, Quality and Uniqueness of your product are all factors.
- Vendors are required to provide their own display equipment and canopy. Your booth display must be professional. USE WEIGHTS TO SECURE YOUR CANOPY NO STAKES ALLOWED.
- \$200 FINE FOR ANY DAMAGE TO THE SPRINKLER LINES OR SYSTEM.
- Pre-packaged food items must contact City of New Braunfels for City Permitting.
- Inappropriate behavior, destruction of property, slander or defamation of a competitor's product and profanity will not be tolerated and will result in immediate elimination with no refund.
- Commercial agents, consultants or dealers are not eligible to participate.
- All artists MUST be present and on site during the entire show unless approved by event coordinator.
- Signed and numbered reproductions of artworks are encouraged; postcards, books & note cards are permitted.
- Artists may only exhibit and sell product in the category for which they were accepted.
- Participating exhibitors will be responsible for collecting and paying current Texas Sales Tax on all sales made during the show. A Texas Sales Tax Certificate is required for participation. If you need a Texas Sales Tax ID , please go to <a href="http://www.window.state.tx.us/taxpermit/">http://www.window.state.tx.us/taxpermit/</a>
- Vendors must park in designated vendor parking. <u>Do not block anyone's trailer</u> and <u>DO NOT park in</u> <u>customer parking</u>. If space is limited in vendor parking, you may park at the back of the main Gruene parking lot (entrance on Gruene road). You can walk thru to the show from the back parking lot.
- NO refunds. If a 7 day notice is given payment may be transferred to the following show. Transfers do not carry over after 3 months. No shows will result in elimination.
- No driving on the grounds during setup.
- All vendors must set up. Inclement Weather will be considered by the Coordinator and only she will cancel the show IF necessary. Vendors who close up without permission COULD result in termination from the show.
- Do not move railroad ties or drive on the Gruene Market Days grounds stay on outer paved areas only.
- All canopies and tents must be <u>secured & weighted</u>. Please be careful of our sprinkler system. \$200 FINE.
- Do not discuss problems with other vendors If there are issues discuss them with show coordinator.
- Smoking is prohibited in large tent. Please be considerate when smoking of your neighbors.
- Generators are permitted if they are quiet, and you are able to set them up without exhaust impeding another vendors space.
- <u>Vendor generated trash</u>; boxes, product etc... must be disposed of in the Vendor parking lot dumpster.
- Photos must be provided and approved <u>prior to introducing</u> new items to the show.
- Event coordinator/assistant reserves the right to refuse exhibition of work that is not consistent with the submitted photographs and the rules listed above. Failure to comply will result in immediate removal from the show with no refund.